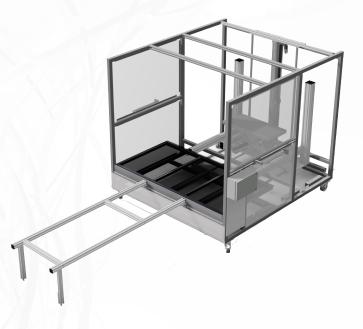

## BU15 REMOUVAL DEVICE FOR BLOCKS

## DESIGN

The remouval device is designed to extract blocks from moulding machines

The remouval device is designed to recieve the falling blocks directly below the mold.

The remouval device is designed according to customer specifications, and can be delivered with either a table in front of the moulding machine, or deleverysystems to chain conveyers in front or behind the machine.