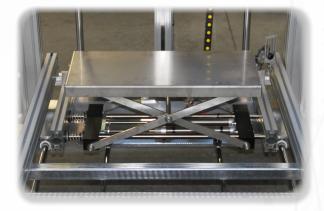

## DESIGN

The remouval device is designed to extract blocks from moulding machines

The remouval device is designed to recieve the falling blocks directly below the mold.

The remouval device is designed according to customer specifications, and can be delivered with either a table in front of the moulding machine, or deleverysystems to chain conveyers in front or behind the machine.