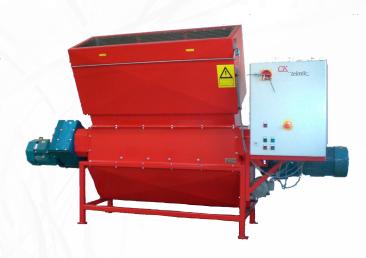

# GH45/49 PRE-BREAKER EPS/EPP

### **DESIGN**

The pre-breaker is designed for breaking up EPS and EPP waste material.

A solid welded construction in conjunction with good soundabsortion assures stable and quiet operation.

The granulate is transportet to an outlet at the bottom off the pre-breaker by an auger, from here transport are done by a SM51/52 mills, who breaks the material to smaller beads, and transports it to storage silos.