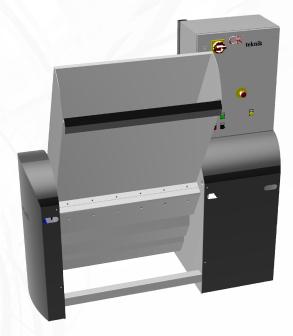

## DESIGN

The two-step granulator GS10 is specially designed for granulating polystyrene waste for reuse in a molding machine.

The waste material is manually fed into the opening. The finished granules can be transported further by fan and piping.

The GS10 is equipped with two slow-speed rotors to ensure dustless and comparatively noiseless performance.