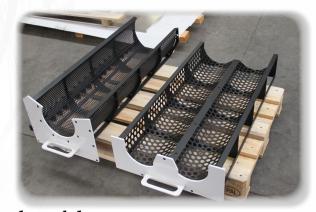

## Options

Interchangeable sieves for the wanted material size. Screen size 5-10 mm.

**Technical data:** Electrical connection: Capacity: Waste size max :

8 kW 5-15 m<sup>3</sup>/h Width = 1000mm. Height = 250mm.