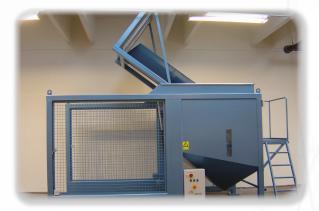

## RT32 RAW MATERIAL TILTING STATION

## DESIGN

The machine is designet for emptying octabines containing raw material.

Octabines are placed in the cradle of the machine with a forklift.

Octabines are, with the help of a hydraulic piston, emptyed into a hopper. From the hopper, the raw material is transported to the pre-expander with augers.