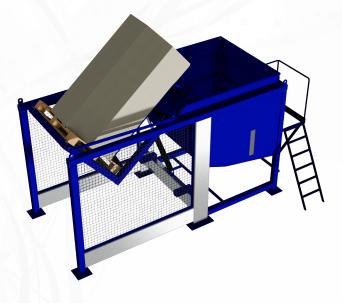

## RT32 RAW MATERIAL TILTING STATION

## DESIGN

The machine is designet for emptying octabines containing raw material.

Octabines are placed in the cradle of the machine with a forklift.

Octabines are, with the help of a hydraulic piston, emptyed into a hopper. From the hopper, the raw material is transported to the pre-expander with augers.

## The customer at the center of attention

The Raw material tilting station-are designed according to customer specifications, and is adaptable to a wide range of containers..

At CK Teknik we draw and possibly animate all products in 3D, which will cause unforeseen mechanical problems already to be identified and corrected