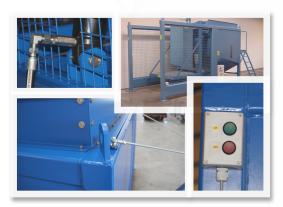

## Options

Fully automatic with level sensors Color according to customer preferences Ladders and workplatforms Auger position according to plant layout