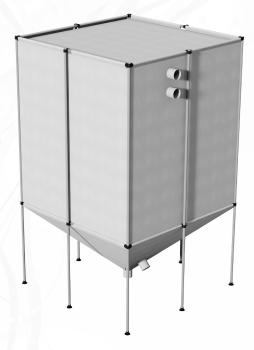

## DESIGN

Silos made of antistatic woven synthetic material, an essential feature in EPS / EPP production. Silo frame made of galvanized steel, fully demountable.

Silo-size and design according to customer specifications.

## The customer at the center of attention

The silos is designed according to customer specifications, and is available in various sizes and shapes.

At CK Teknik we draw and possibly animate all products in 3D, which will cause unforeseen mechanical problems already to be identified and corrected in the design phase.