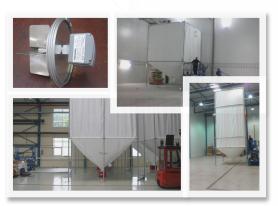

## Options

The silos can be delivered with varius options:

- Weight transmitters
- Zipper installed in bottom of silo for easy acces.
- Custom top angles to fit building specs.
- Inlet at side or top
- Moveable with rubberwheels
- Outletboxes in various designs