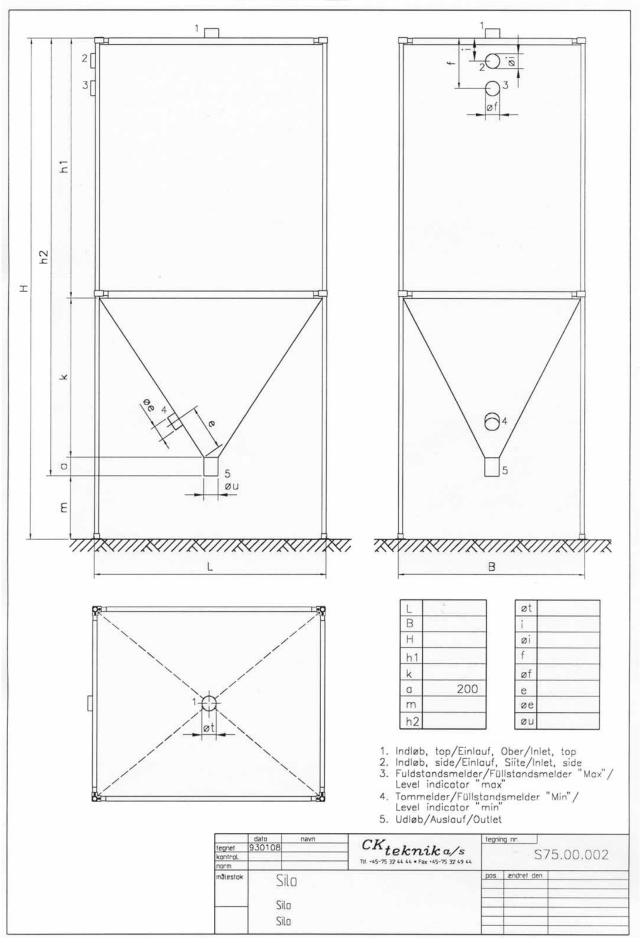

## DESIGN

Silos made of antistatic woven synthetic material, an essential feature in EPS / EPP production. Silo frame made of galvanized steel, fully demountable.

Silo-size and design according to customer specifications.

Inlet and outlet are designed and positioned according to customer specifications.

Mechanical level-detectors as standard at top and bottom.

## The customer at the center of attention

The silos is designed according to customer specifications, and is available in various sizes and shapes.

At CK Teknik we draw and possibly animate all products in 3D, which will cause unforeseen mechanical problems already to be identified and corrected in the design phase.